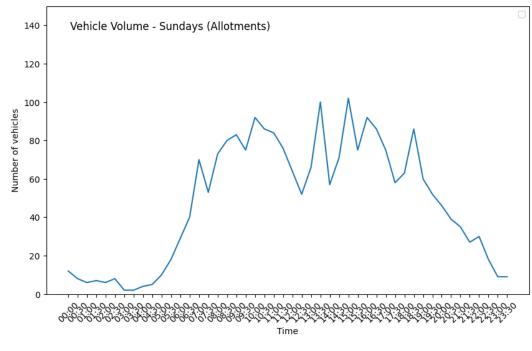

## **Thruxton Speed Radar (Allotments)**

PERIOD - 11<sup>TH</sup> JUNE (START) TO 5<sup>TH</sup> NOV 2023











Top 10 Speeds

|          |       | ····ai |
|----------|-------|--------|
| Tuesday  | 04:30 | 55.0   |
| Saturday | 13:30 | 54.0   |
| Sunday   | 04:30 | 52.0   |
| Tuesday  | 05:00 | 50.0   |
| Thursday | 04:30 | 49.0   |
| Monday   | 20:00 | 49.0   |
| Saturday | 05:30 | 49.0   |
| Monday   | 05:00 | 49.0   |
| Friday   | 12:00 | 49.0   |
| Monday   | 05:00 | 48.0   |
|          |       |        |

Weekday Time Maximum speed

Summary Stats

|           | Average speed | Number of vehicles | Maximum speed |
|-----------|---------------|--------------------|---------------|
| Weekday   |               |                    |               |
| Sunday    | 22.69         | 104                | 35.23         |
| Monday    | 22.59         | 135                | 37.76         |
| Friday    |