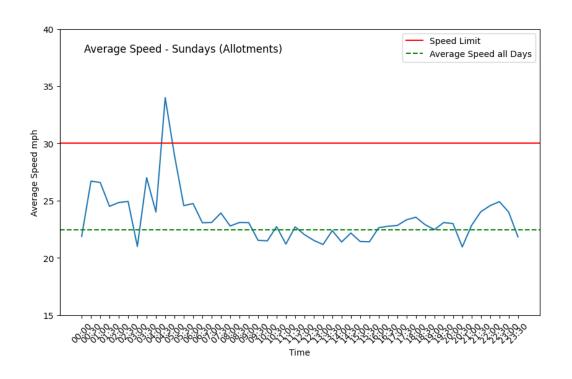

Weekday Time Maximum speed

Summary Stats

|           | Average speed | Number of vehicles | Maximum speed |
|-----------|---------------|--------------------|---------------|
| Weekday   |               |                    |               |
| Sunday    | 22.69         | 104                | 35.23         |
| Monday    | 22.59         | 135                | 37.76         |
| Friday    | 22.38         | 141                | 37.38         |
| Saturday  | 22.35         | 119                | 35.86         |
| Tuesday   | 22.26         | 131                | 35.76         |
| Wednesday | 22.14         | 139                | 35.52         |
| Thursday  | 21.90         | 145                | 36.10         |