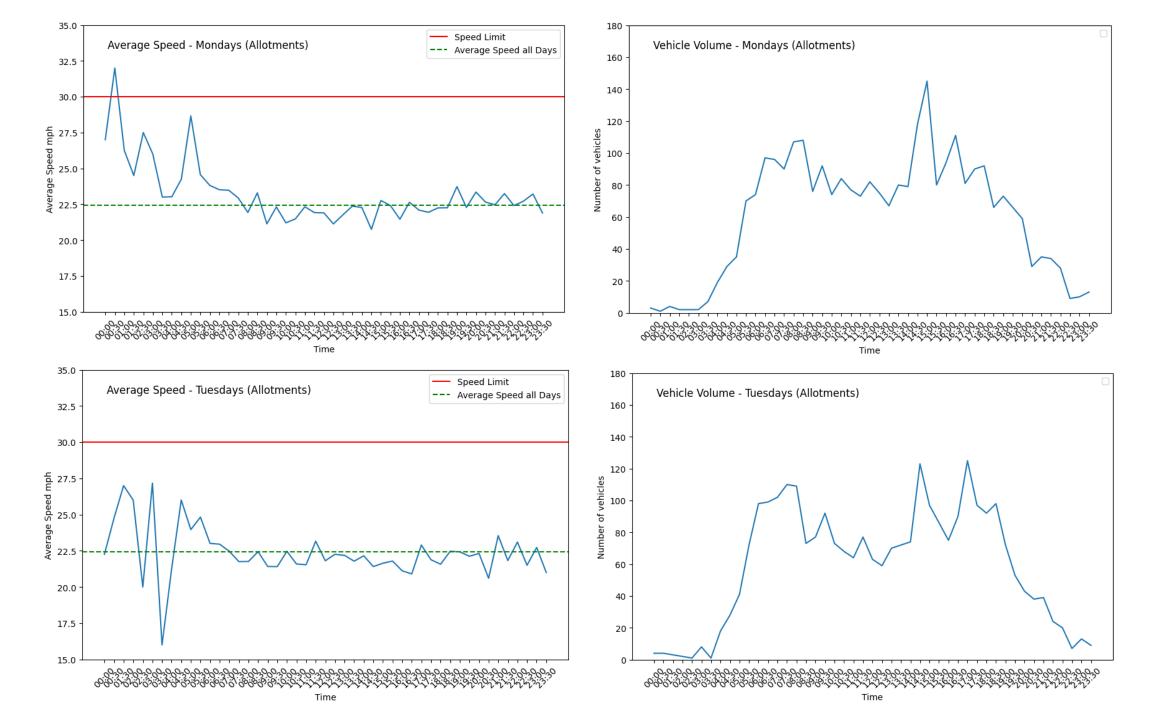

Weekday Time Maximum speed

Summary Stats

|           | Average speed | Number of vehicles | Maximum speed |
|-----------|---------------|--------------------|---------------|
| Weekday   |               |                    |               |
| Sunday    | 22.69         | 104                | 35.23         |
| Monday    | 22.59         | 135                | 37.76         |
| Friday    | 22.38         | 141                | 37.38         |
| Saturday  | 22.35         | 119                | 35.86         |
| Tuesday   | 22.26         | 131                | 35.76         |
| Wednesday | 22.14         | 139                | 35.52         |
| Thursday  | 21.90         | 145                | 36.10         |