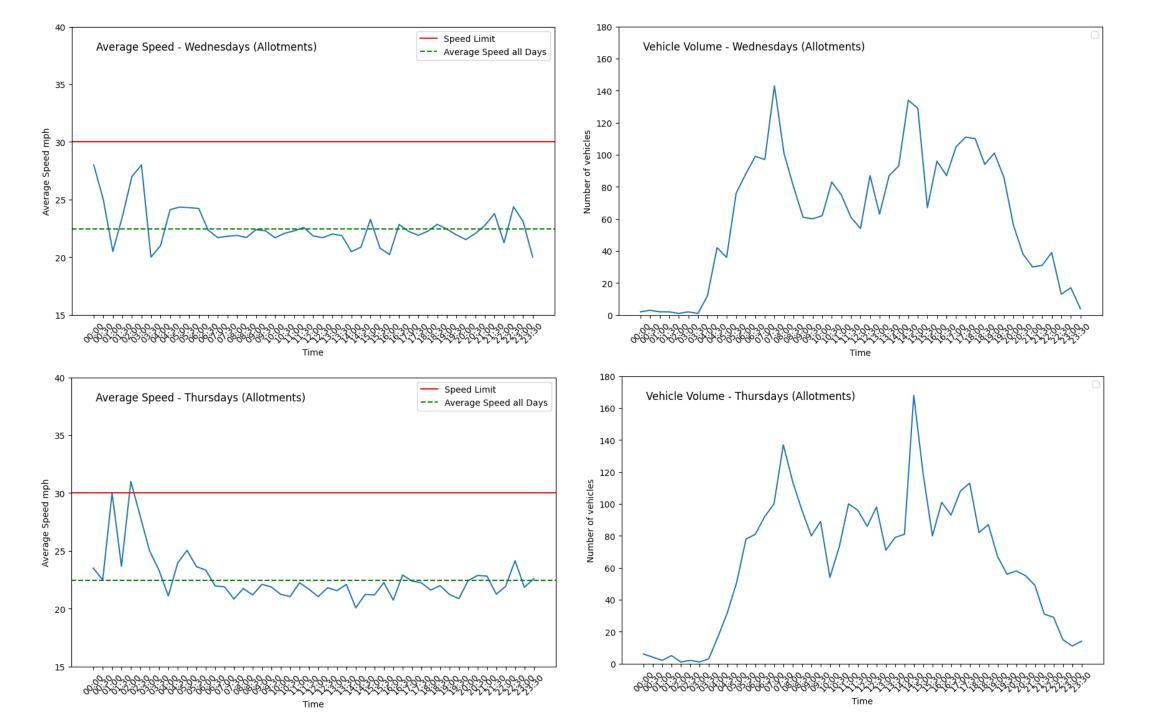

Weekday Time Maximum speed

Summary Stats

|           | Average speed | Number of vehicles | Maximum speed |
|-----------|---------------|--------------------|---------------|
| Weekday   |               |                    |               |
| Sunday    | 22.69         | 104                | 35.23         |
| Monday    | 22.59         | 135                | 37.76         |
| Friday    | 22.38         | 141                | 37.38         |
| Saturday  | 22.35         | 119                | 35.86         |
| Tuesday   | 22.26         | 131                | 35.76         |
| Wednesday | 22.14         | 139                | 35.52         |
| Thursday  | 21.90         | 145                | 36.10         |