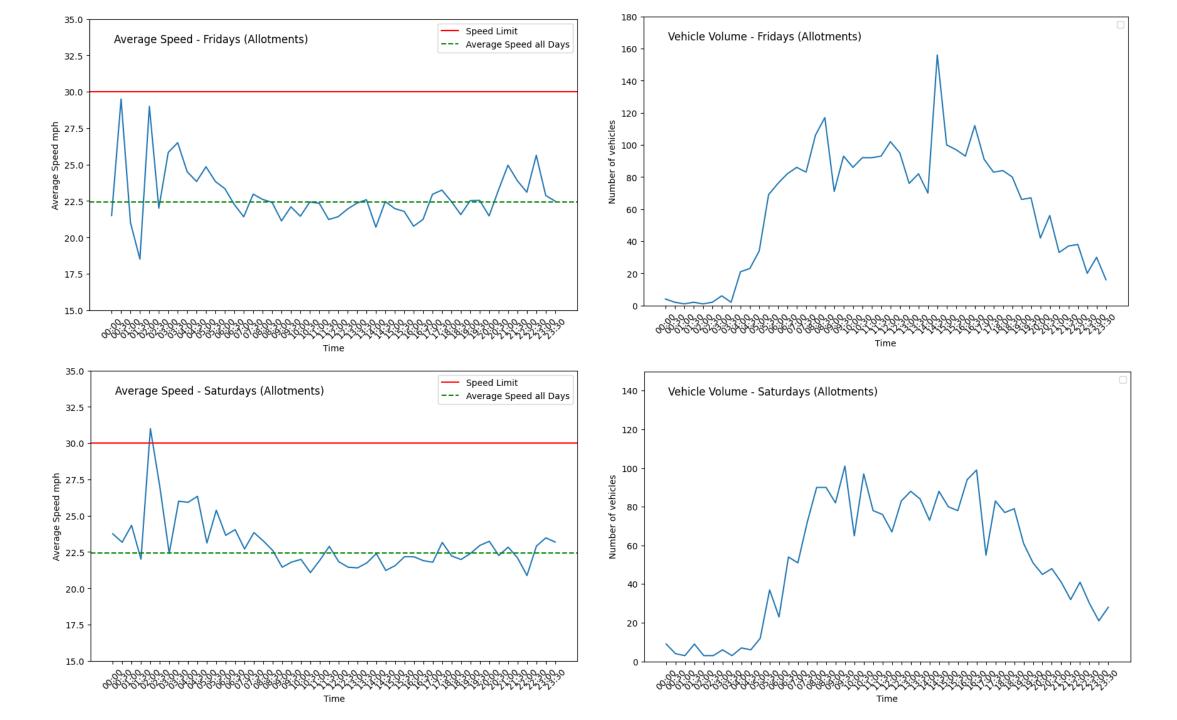

Weekday Time Maximum speed

Summary Stats

|           | Average speed | Number of vehicles | Maximum speed |
|-----------|---------------|--------------------|---------------|
| Weekday   |               |                    |               |
| Sunday    | 22.69         | 104                | 35.23         |
| Monday    | 22.59         | 135                | 37.76         |
| Friday    | 22.38         | 141                | 37.38         |
| Saturday  | 22.35         | 119                | 35.86         |
| Tuesday   | 22.26         | 131                | 35.76         |
| Wednesday | 22.14         | 139                | 35.52         |
| Thursday  | 21.90         | 145                | 36.10         |