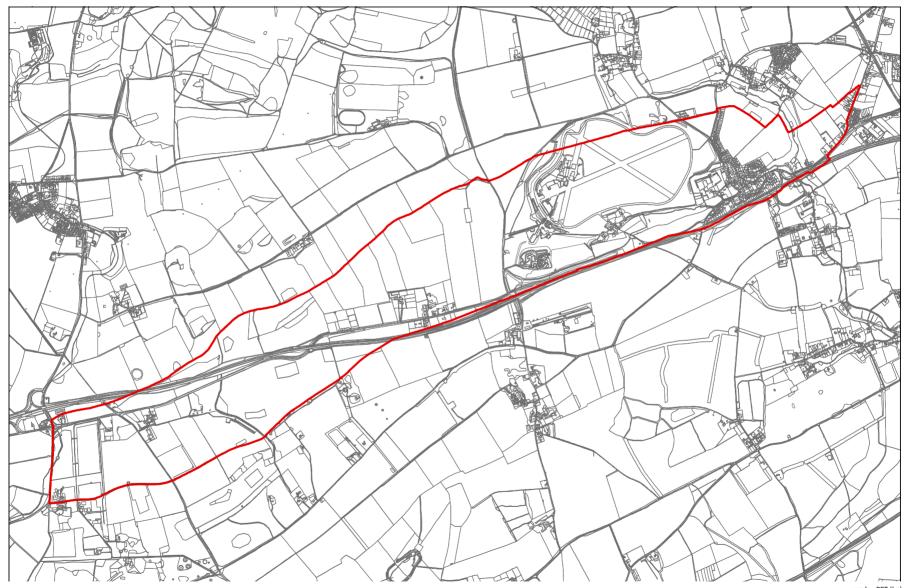

#### Background

Following a decision by Thruxton Parish Council in February 2016 an application was made 7<sup>th</sup> March 2016 to Test Valley Borough Council to designate a Thruxton Neighbourhood Area. This application was approved on the 10<sup>th</sup> May 2016, following public consultation between 18<sup>th</sup> March and 29<sup>th</sup> April 2016. The designated area comprises the area within the administrative boundaries of Thruxton Parish as shown on the following map.